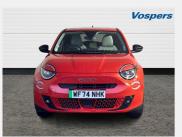

## Vospers







## **SPECIFICATION**



Reg Year 2024(74)



Engine Size N/A



Mileage 10 miles



Transmission
Automatic



Fuel Type Electric



MPG N/A



## **Fiat 600**

115kW La Prima 54kWh 5dr Auto

## **FEATURES**

- 180 degree rear view camera
- 7" TFT digital cluster
- 1st Row USB type-A and USB type-C
- 2nd Row USB type-C
- Auto dimming frameless rear view mirror
- · Automatic headlights
- · 2 Spoke synthetic leather steering wheel with audio control
- 3 seat bench in 2nd row
- 7" TFT digital cluster
- Autonomous driving level 2: Adaptive cruise control with stop & go and lane centering
- · Passive entry and keyless go

WF74NHK