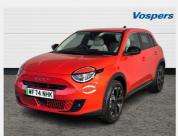

## Vospers







## **SPECIFICATION**



Reg Year 2024(74)



Engine Size N/A



Mileage 10 miles



Transmission
Automatic



Fuel Type Electric



MPG N/A



## **Fiat 600**

115kW La Prima 54kWh 5dr Auto

## **FEATURES**

- 180 degree rear view camera
- 7" TFT digital cluster
- 1st Row USB type-A and USB type-C
- 2nd Row USB type-C
- Auto dimming frameless rear view mirror
- · Automatic headlights
- · 2 Spoke synthetic leather steering wheel with audio control
- 3 seat bench in 2nd row
- 7" TFT digital cluster
- Autonomous driving level 2: Adaptive cruise control with stop & go and lane centering
- · Passive entry and keyless go

WF74NHK