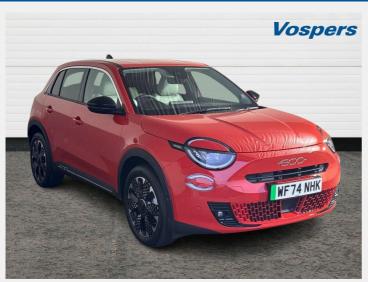

## Vospers







## **SPECIFICATION**



Reg Year 2024(74)



Engine Size N/A



Mileage 10 miles



Transmission
Automatic



Fuel Type Electric



MPG N/A



## **Fiat 600**

115kW La Prima 54kWh 5dr Auto

## **FEATURES**

- 180 degree rear view camera
- 7" TFT digital cluster
- 1st Row USB type-A and USB type-C
- 2nd Row USB type-C
- Auto dimming frameless rear view mirror
- · Automatic headlights
- · 2 Spoke synthetic leather steering wheel with audio control
- 3 seat bench in 2nd row
- 7" TFT digital cluster
- Autonomous driving level 2: Adaptive cruise control with stop & go and lane centering
- · Passive entry and keyless go

WF74NHK